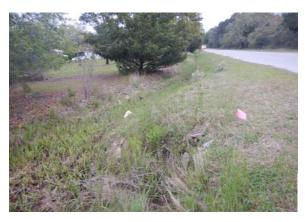

## Narrative Description of Project:

Project improved 514 L.F. of drainage system. Grubbed and cleared 240 L.F. of workshelf. Cleaned out 240 L.F. of channel. Upsized (1) crossline pipe. Installed (1) access pipe, 244 L.F. of roadside pipe, rip rap and hydroseeded for erosion control.

Before

After

320 0 40 80 160 240 Feet 

1 inch = 170 feet

Date Print:05/07/19 File:C:\project summaries map/Old Distant Island Road Map #2\_2019-552

0 40 80 160 240 320 Feet 1 inch = 170 feet

Date Print:05/07/19 File:C:\project summaries map/Old Distant Island Road Map #1 2019-552