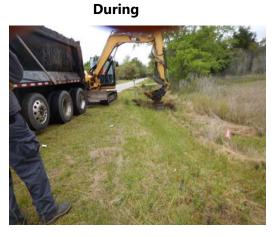

## Narrative Description of Project:

Project improved 514 L.F. of drainage system. Grubbed and cleared 240 L.F. of workshelf. Cleaned out 240 L.F. of channel. Upsized (1) crossline pipe. Installed (1) access pipe, 244 L.F. of roadside pipe, rip rap and hydroseeded for erosion control.

Before

After

320 0 40 80 160 240 Feet 

1 inch = 170 feet

Date Print:05/07/19 File:C:\project summaries map/Old Distant Island Road Map #2\_2019-552

0 40 80 160 240 320 Feet 1 inch = 170 feet

Date Print:05/07/19 File:C:\project summaries map/Old Distant Island Road Map #1 2019-552