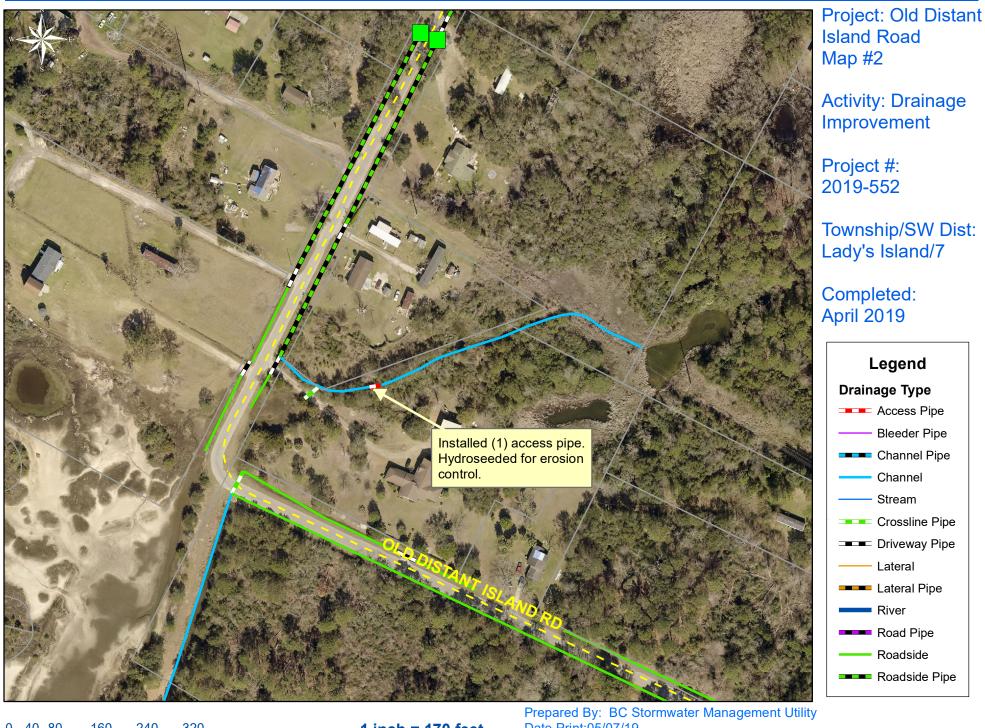

Beaufort County Public Works Stormwater Infrastructure Project Summary

Project Summary: Old Distant Island Road

Activity: Drainage Improvement Duration: 02/27/19-04/03/19

## Narrative Description of Project:

Project improved 514 L.F. of drainage system. Grubbed and cleared 240 L.F. of workshelf. Cleaned out 240 L.F. of channel. Upsized (1) crossline pipe. Installed (1) access pipe, 244 L.F. of roadside pipe, rip rap and hydroseeded for erosion control.

Before

After

320 0 40 80 160 240 Feet 

1 inch = 170 feet

Date Print:05/07/19 File:C:\project summaries map/Old Distant Island Road Map #2\_2019-552

0 40 80 160 240 320 Feet 1 inch = 170 feet

Date Print:05/07/19 File:C:\project summaries map/Old Distant Island Road Map #1 2019-552