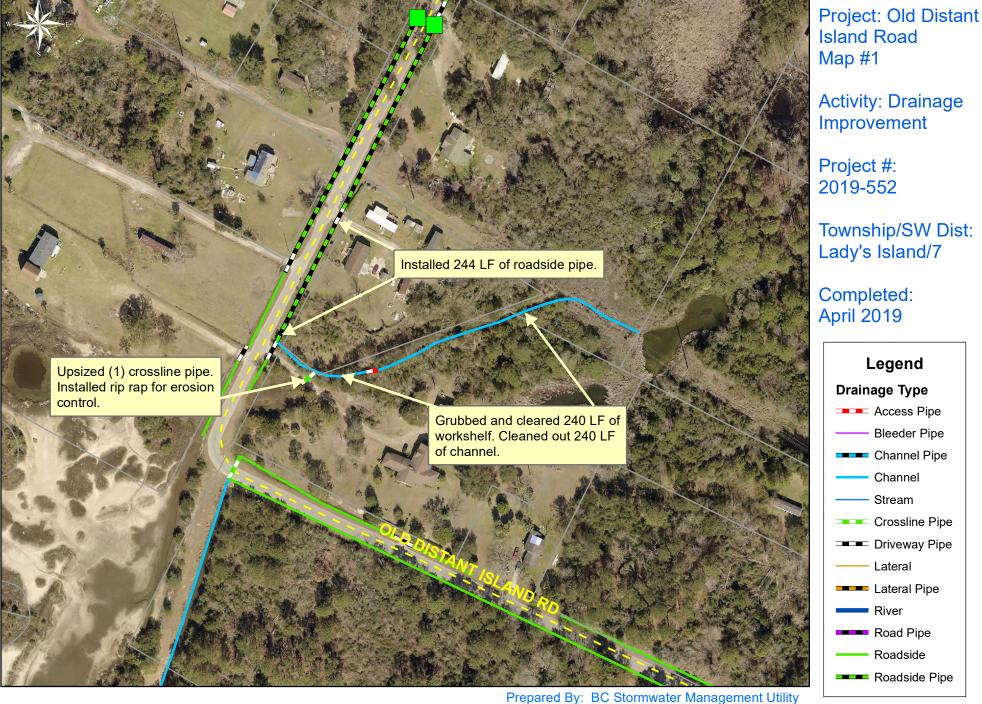

Beaufort County Public Works Stormwater Infrastructure Project Summary

Project Summary: Old Distant Island Road

Activity: Drainage Improvement Duration: 02/27/19-04/03/19

## Narrative Description of Project:

Project improved 514 L.F. of drainage system. Grubbed and cleared 240 L.F. of workshelf. Cleaned out 240 L.F. of channel. Upsized (1) crossline pipe. Installed (1) access pipe, 244 L.F. of roadside pipe, rip rap and hydroseeded for erosion control.