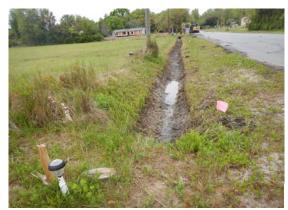

## Narrative Description of Project:

Project improved 514 L.F. of drainage system. Grubbed and cleared 240 L.F. of workshelf. Cleaned out 240 L.F. of channel. Upsized (1) crossline pipe. Installed (1) access pipe, 244 L.F. of roadside pipe, rip rap and hydroseeded for erosion control.

Before

After

320 0 40 80 160 240 Feet 

1 inch = 170 feet

Date Print:05/07/19 File:C:\project summaries map/Old Distant Island Road Map #2\_2019-552

0 40 80 160 240 320 Feet 1 inch = 170 feet

Date Print:05/07/19 File:C:\project summaries map/Old Distant Island Road Map #1 2019-552